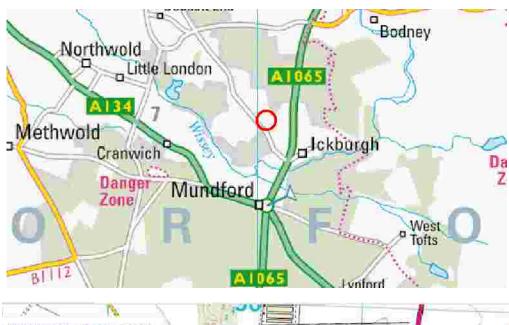

## Bett's Covert Camp, Norfolk

Location: United Kingdom

Grid ref: TL805955

Army Grid ref:

Lat: 52:31:38.39N (52.72331)

Lon: 0:39:33E (0.65917)

Please note that the Memorial Association cannot guarantee these are all the exact locations, though every effort has been made to do so and importantly public access to any or all of them may be restricted or impossible. Therefore, please respect the privacy of others