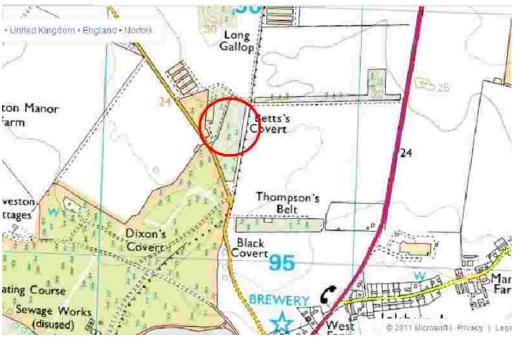

## Bett's Covert Camp, Norfolk

Location: United Kingdom

Grid ref: TL805955

Army Grid ref:

Lat: 52:31:38.39N (52.72331)

Lon: 0:39:33E (0.65917)

Please note that the Memorial Association cannot guarantee these are all the exact locations, though every effort has been made to do so and importantly public access to any or all of them may be restricted or impossible. Therefore, please respect the privacy of others