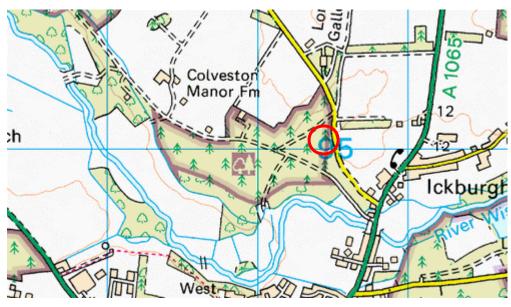

## Black Covert, Norfolk

Location: United Kingdom

Grid ref: TL804950

Army Grid ref:

Lat: 52:31:25N (52.5237) Lon: 0:39:32E (0.659)

Please note that the Memorial Association cannot guarantee these are all the exact locations, though every effort has been made to do so and importantly public access to any or all of them may be restricted or impossible. Therefore, please respect the privacy of others