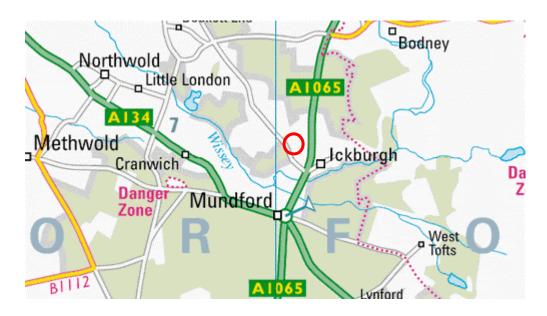

## Black Covert, Norfolk

Location: United Kingdom

Grid ref: TL804950

Army Grid ref:

Lat: 52:31:25N (52.5237) Lon: 0:39:32E (0.659)

Please note that the Memorial Association cannot guarantee these are all the exact locations, though every effort has been made to do so and importantly public access to any or all of them may be restricted or impossible. Therefore, please respect the privacy of others