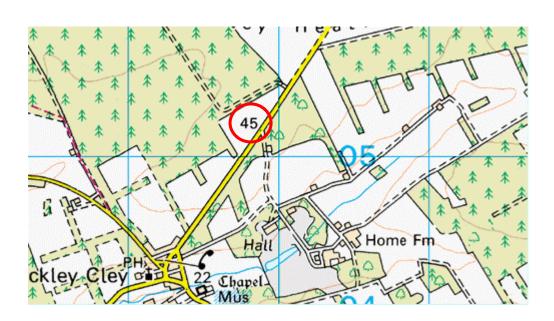

## Cockley Cley Camp, Norfolk

Location: United Kingdom

Grid ref: TF797052

Army Grid ref:

Lat: 52:36:54N (52.615) Lon: 0:39:15E (0.6542)

Please note that the Memorial Association cannot guarantee these are all the exact locations, though every effort has been made to do so and importantly public access to any or all of them may be restricted or impossible. Therefore, please respect the privacy of others