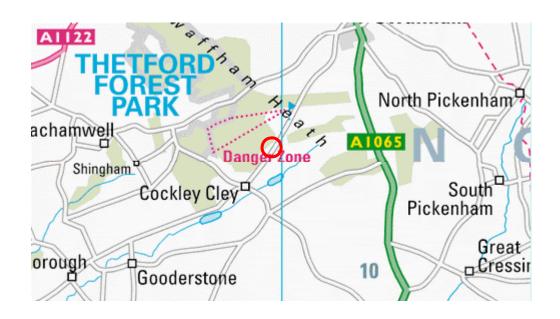

## Cockley Cley Camp, Norfolk

Location: United Kingdom

Grid ref: TF797052

Army Grid ref:

Lat: 52:36:54N (52.615) Lon: 0:39:15E (0.6542)

Please note that the Memorial Association cannot guarantee these are all the exact locations, though every effort has been made to do so and importantly public access to any or all of them may be restricted or impossible. Therefore, please respect the privacy of others