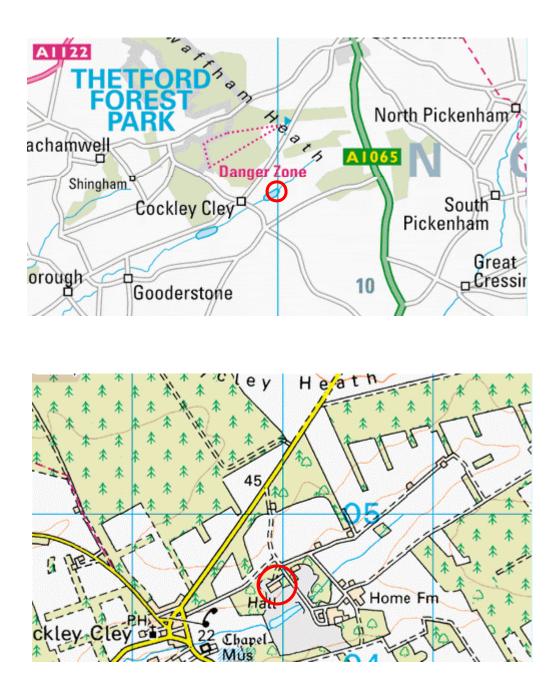

## Cockley Cley Hall, Norfolk

Location: Grid ref: Army Grid ref: Lat: Lon:

TF99045 52:36:32N (52.609)

United Kingdom

0:39:22E (0.656)

Please note that the Memorial Association cannot guarantee these are all the exact locations, though every effort has been made to do so and importantly public access to any or all of them may be restricted or impossible. Therefore, please respect the privacy of others