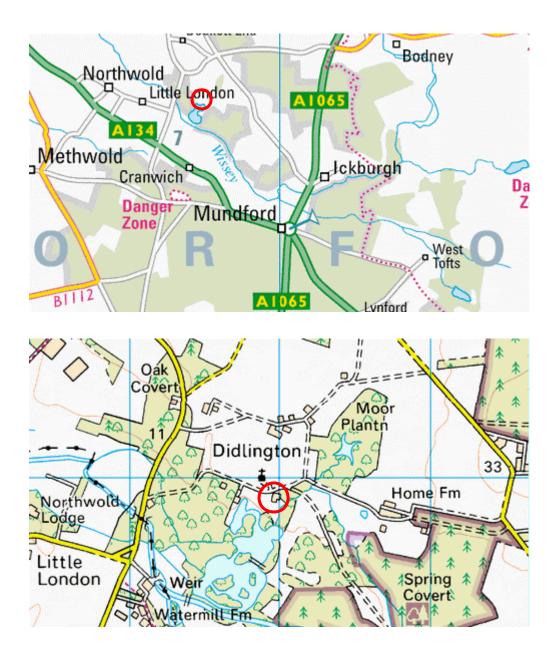

## Didlington Hall, Norfolk

Location: Grid ref: Army Grid ref: Lat: Lon:

TL 779968 52:32:26N (52.5406) 0:37:23E (0.623)

United Kingdom

Please note that the Memorial Association cannot guarantee these are all the exact locations, though every effort has been made to do so and importantly public access to any or all of them may be restricted or impossible. Therefore, please respect the privacy of others

Area of Didlington Hall in 1946

Please note that the Memorial Association cannot guarantee these are all the exact locations, though every effort has been made to do so and importantly public access to any or all of them may be restricted or impossible. Therefore, please respect the privacy of others