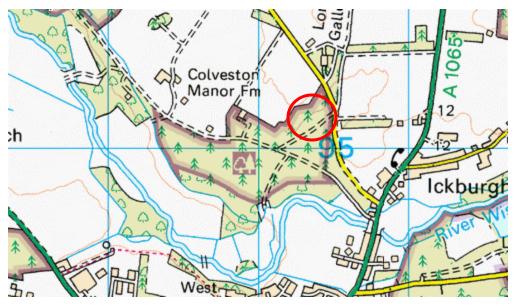

## Dixon's East Camp, Norfolk

Location: United Kingdom

Grid ref: TL803951

Army Grid ref:

Lat: 52:31:27N (52.52405) Lon: 0:39:28E (0.65772)

Please note that the Memorial Association cannot guarantee these are all the exact locations, though every effort has been made to do so and importantly public access to any or all of them may be restricted or impossible. Therefore, please respect the privacy of others