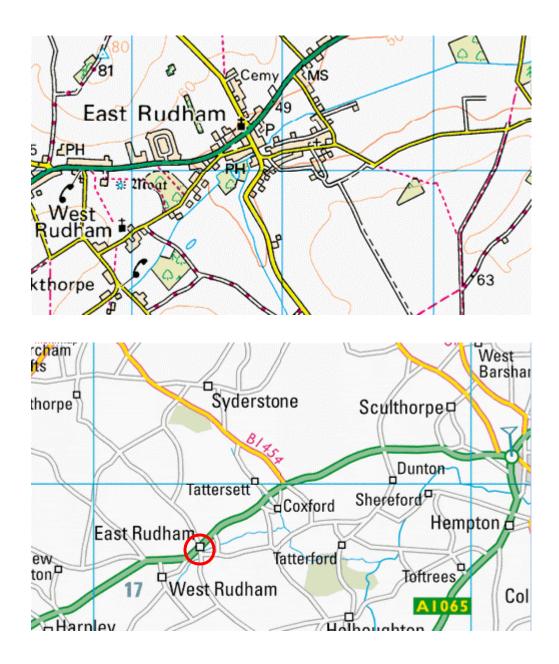

## East Rudham, Norfolk

| Location:      | United Kingdom      |
|----------------|---------------------|
| Grid ref:      | TF828283            |
| Army Grid ref: | 2841                |
| Lat:           | 52:49:17N (52.8214) |
| Lon:           | 0:42:42E (0.7116)   |