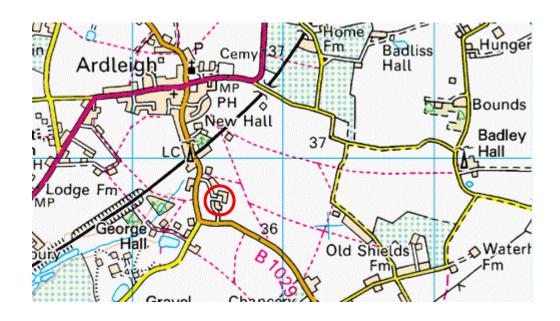

## Elm Park, Ardleigh, Essex

Location: United Kingdom

Grid ref: TM056287

Army Grid ref:

Lat: 51:55:08N (51.919) Lon: 0:59:18E (0.9884)

Please note that the Memorial Association cannot guarantee these are all the exact locations, though every effort has been made to do so and importantly public access to any or all of them may be restricted or impossible. Therefore, please respect the privacy of others