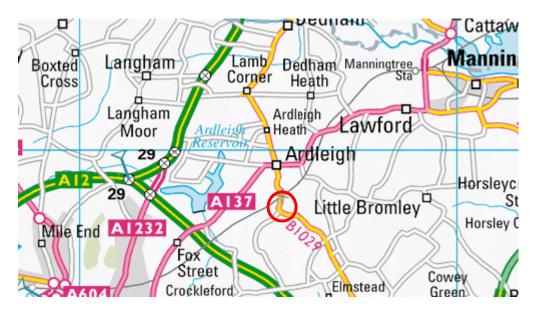

## Elm Park, Ardleigh, Essex

Location: United Kingdom

Grid ref: TM056287

Army Grid ref:

Lat: 51:55:08N (51.919) Lon: 0:59:18E (0.9884)

Please note that the Memorial Association cannot guarantee these are all the exact locations, though every effort has been made to do so and importantly public access to any or all of them may be restricted or impossible. Therefore, please respect the privacy of others