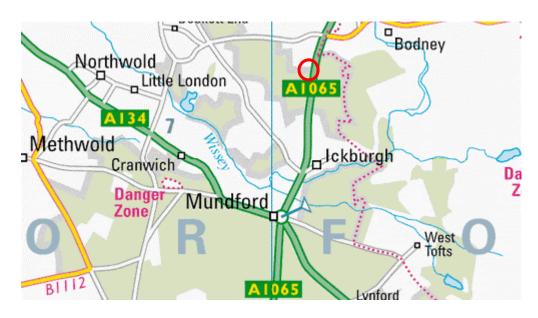

## High Ash Camp, Norfolk

Location: United Kingdom

Grid ref: TL810974

Army Grid ref:

Lat: 52:32:40N (52.5445) Lon: 0:40:05E (0.668)

Please note that the Memorial Association cannot guarantee these are all the exact locations, though every effort has been made to do so and importantly public access to any or all of them may be restricted or impossible. Therefore, please respect the privacy of others