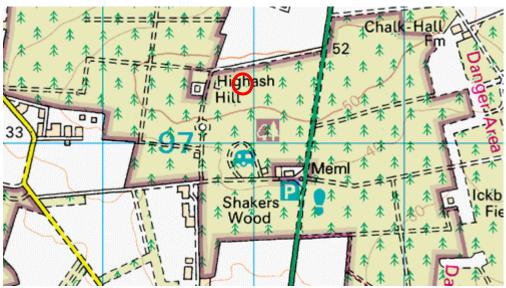

## High Ash Camp, Norfolk

Location: United Kingdom

Grid ref: TL810974

Army Grid ref:

Lat: 52:32:40N (52.5445) Lon: 0:40:05E (0.668)

Please note that the Memorial Association cannot guarantee these are all the exact locations, though every effort has been made to do so and importantly public access to any or all of them may be restricted or impossible. Therefore, please respect the privacy of others