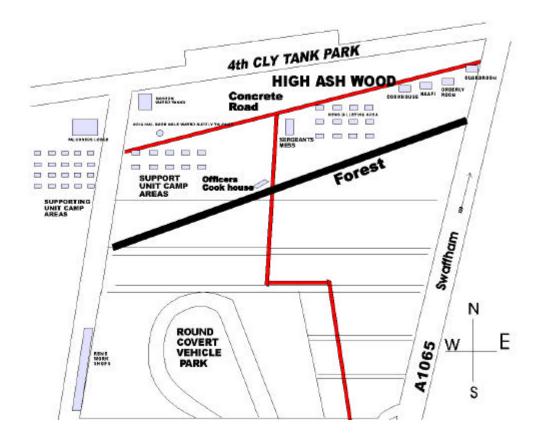

## Area of High Ash Camp in 1944

Area of High Ash Camp in 1946

Please note that the Memorial Association cannot guarantee these are all the exact locations, though every effort has been made to do so and importantly public access to any or all of them may be restricted or impossible. Therefore, please respect the privacy of others