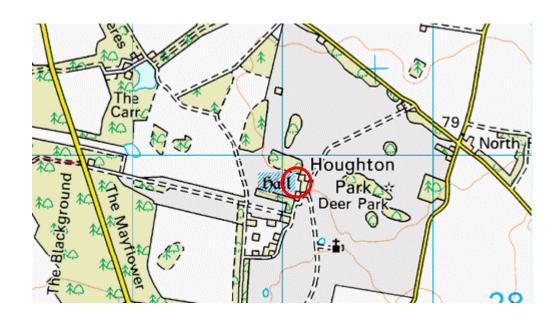

## Houghton Hall, Norfolk

Location: United Kingdom

Grid ref: TF791288

Army Grid ref:

Lat: 52:49:37N (52.827) Lon: 0:39:26E (0.6571)

Please note that the Memorial Association cannot guarantee these are all the exact locations, though every effort has been made to do so and importantly public access to any or all of them may be restricted or impossible. Therefore, please respect the privacy of others

## Houghton Hall in 1946

Houghton Hall today

Please note that the Memorial Association cannot guarantee these are all the exact locations, though every effort has been made to do so and importantly public access to any or all of them may be restricted or impossible. Therefore, please respect the privacy of others