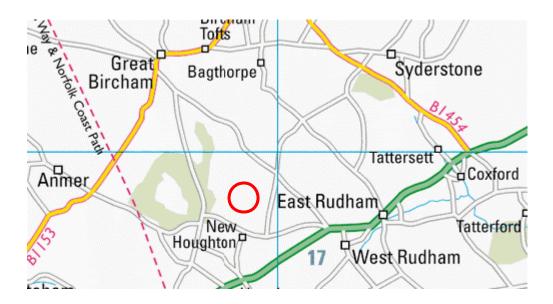

## Houghton Hall, Norfolk

Location: United Kingdom

Grid ref: TF791288

Army Grid ref:

Lat: 52:49:37N (52.827) Lon: 0:39:26E (0.6571)

Please note that the Memorial Association cannot guarantee these are all the exact locations, though every effort has been made to do so and importantly public access to any or all of them may be restricted or impossible. Therefore, please respect the privacy of others

## Houghton Hall in 1946

Houghton Hall today

Please note that the Memorial Association cannot guarantee these are all the exact locations, though every effort has been made to do so and importantly public access to any or all of them may be restricted or impossible. Therefore, please respect the privacy of others