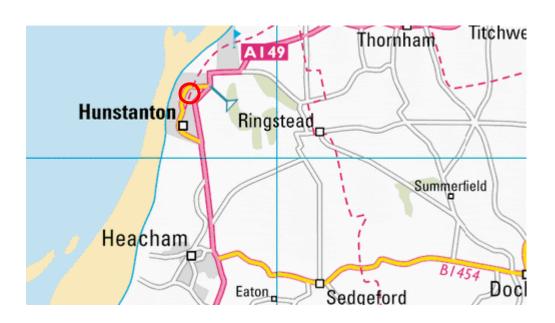

## Hunstanton Camp, Norfolk

Location: United Kingdom

Grid ref: TF677417 Army Grid ref: G135603

Lat: 52:56:47N (52.9465) Lon: 0:29:42E (0.495)

Please note that the Memorial Association cannot guarantee these are all the exact locations, though every effort has been made to do so and importantly public access to any or all of them may be restricted or impossible. Therefore, please respect the privacy of others