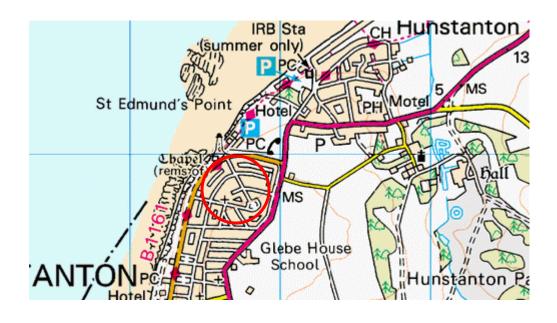

## Hunstanton Camp, Norfolk

Location: United Kingdom

Grid ref: TF677417 Army Grid ref: G135603

Lat: 52:56:47N (52.9465) Lon: 0:29:42E (0.495)

Please note that the Memorial Association cannot guarantee these are all the exact locations, though every effort has been made to do so and importantly public access to any or all of them may be restricted or impossible. Therefore, please respect the privacy of others