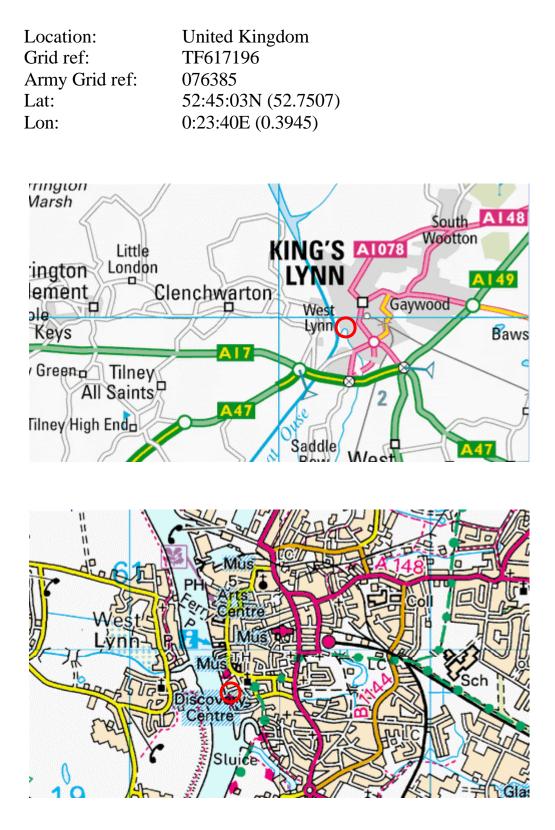

## King's Lynn, Norfolk

Please note that the Memorial Association cannot guarantee these are all the exact locations, though every effort has been made to do so and importantly public access to any or all of them may be restricted or impossible. Therefore, please respect the privacy of others

Approximate area of occupied in King's Lynn

Please note that the Memorial Association cannot guarantee these are all the exact locations, though every effort has been made to do so and importantly public access to any or all of them may be restricted or impossible. Therefore, please respect the privacy of others