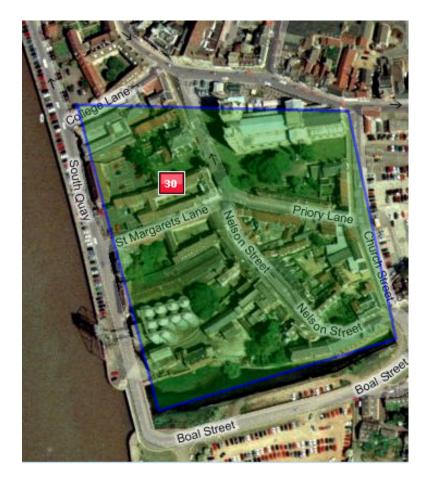

Approximate area of occupied in King's Lynn

Please note that the Memorial Association cannot guarantee these are all the exact locations, though every effort has been made to do so and importantly public access to any or all of them may be restricted or impossible. Therefore, please respect the privacy of others