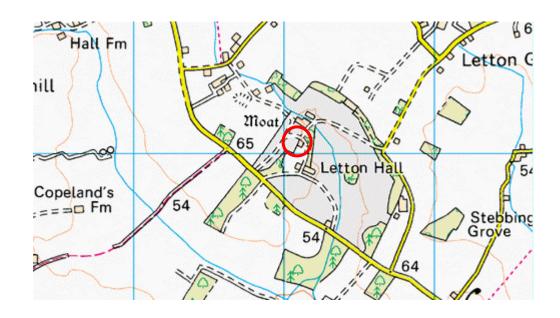

## Letton Hall, Shipdham, Norfolk

Location: United Kingdom

Grid ref: TF971060 Army Grid ref: 426242

Lat: 52:37:00N (52.6165) Lon: 0:54:37E (0.9103)

Please note that the Memorial Association cannot guarantee these are all the exact locations, though every effort has been made to do so and importantly public access to any or all of them may be restricted or impossible. Therefore, please respect the privacy of others