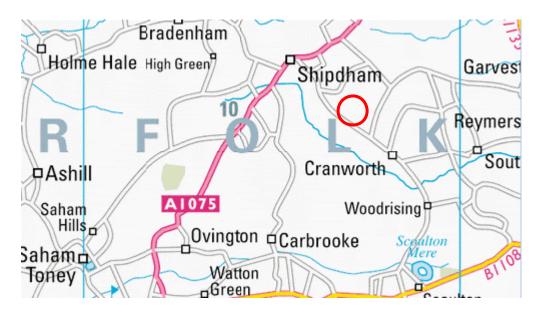

## Letton Hall, Shipdham, Norfolk

Location: United Kingdom

Grid ref: TF971060 Army Grid ref: 426242

Lat: 52:37:00N (52.6165) Lon: 0:54:37E (0.9103)

Please note that the Memorial Association cannot guarantee these are all the exact locations, though every effort has been made to do so and importantly public access to any or all of them may be restricted or impossible. Therefore, please respect the privacy of others