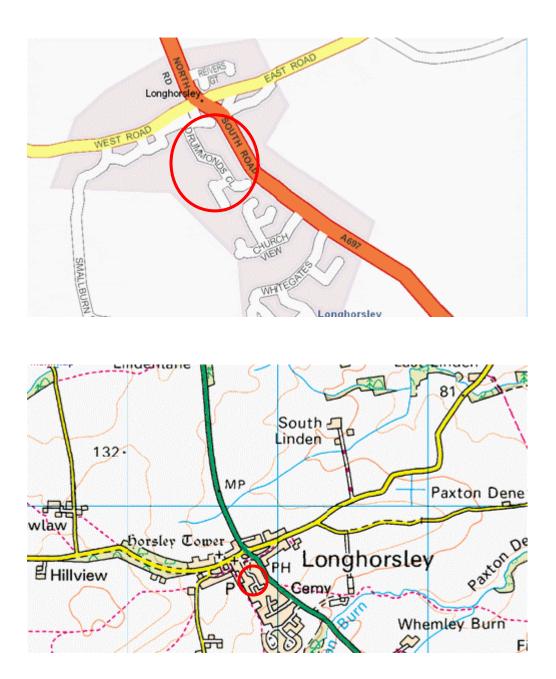

## Longhorsley Camp, Longhorsley Northumberland

| Location:      | United Kingdom      |
|----------------|---------------------|
| Grid ref:      | NZ148944            |
| Army Grid ref: |                     |
| Lat:           | 55:14:39N (55.2441) |
| Lon:           | 1:46:03W (-1.7676)  |