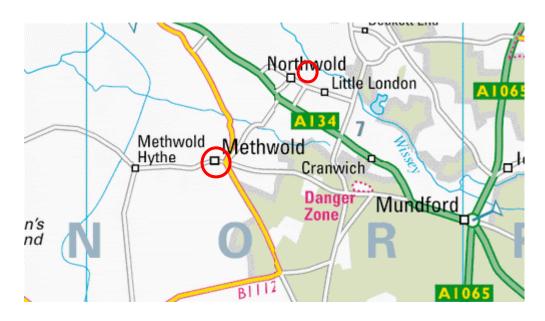

## Methwold, Norfolk

Location: United Kingdom

Grid ref: TL734947

Army Grid ref:

Lat: 52:31:22N (52.5228) Lon: 0:33:18E (0.555)

Please note that the Memorial Association cannot guarantee these are all the exact locations, though every effort has been made to do so and importantly public access to any or all of them may be restricted or impossible. Therefore, please respect the privacy of others