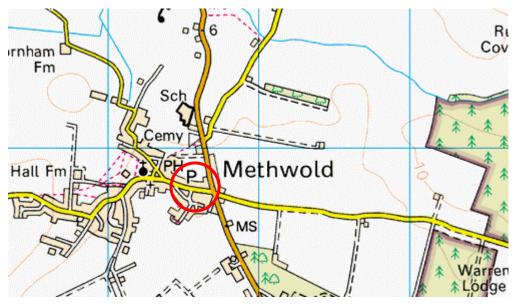

## Methwold, Norfolk

Location: United Kingdom

Grid ref: TL734947

Army Grid ref:

Lat: 52:31:22N (52.5228) Lon: 0:33:18E (0.555)

Please note that the Memorial Association cannot guarantee these are all the exact locations, though every effort has been made to do so and importantly public access to any or all of them may be restricted or impossible. Therefore, please respect the privacy of others