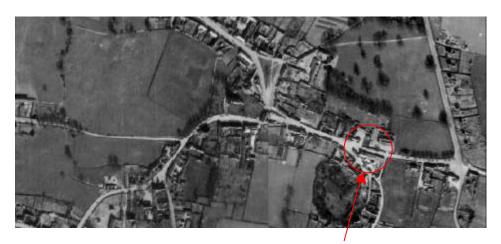

## Methwold in 1946

Approximate location of Bell Inn, which had the 'Drill Hall' in the car park

Please note that the Memorial Association cannot guarantee these are all the exact locations, though every effort has been made to do so and importantly public access to any or all of them may be restricted or impossible. Therefore, please respect the privacy of others