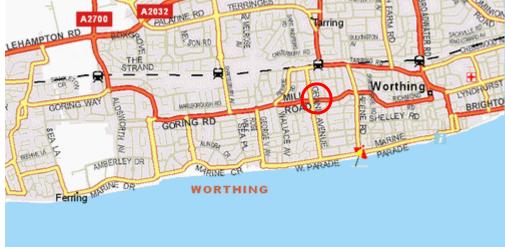

## Mill Road, Worthing

Location: United Kingdom

Grid ref: TQ132028

Army Grid ref:

Lat: 50:48:52N (50.8145) Lon: 0:23:35W (-0.3931)

Please note that the Memorial Association cannot guarantee these are all the exact locations, though every effort has been made to do so and importantly public access to any or all of them may be restricted or impossible. Therefore, please respect the privacy of others