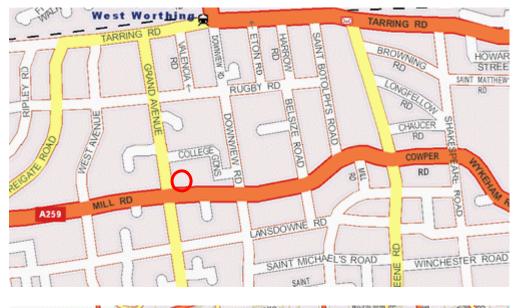

## Mill Road, Worthing

Location: United Kingdom

Grid ref: TQ132028

Army Grid ref:

Lat: 50:48:52N (50.8145) Lon: 0:23:35W (-0.3931)

Please note that the Memorial Association cannot guarantee these are all the exact locations, though every effort has been made to do so and importantly public access to any or all of them may be restricted or impossible. Therefore, please respect the privacy of others