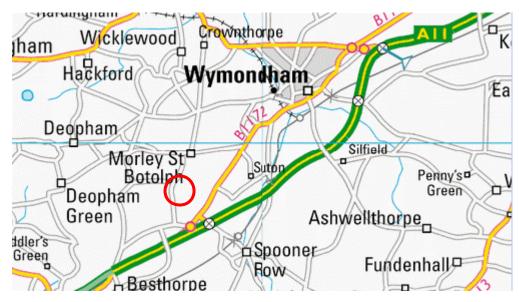

## Morley Hall, Wymondham, Norfolk

Location: United Kingdom

Grid ref: TM077986

Army Grid ref:

Lat: 52:32:46N (52.546) Lon: 1:03:45E (1.0625)

Please note that the Memorial Association cannot guarantee these are all the exact locations, though every effort has been made to do so and importantly public access to any or all of them may be restricted or impossible. Therefore, please respect the privacy of others