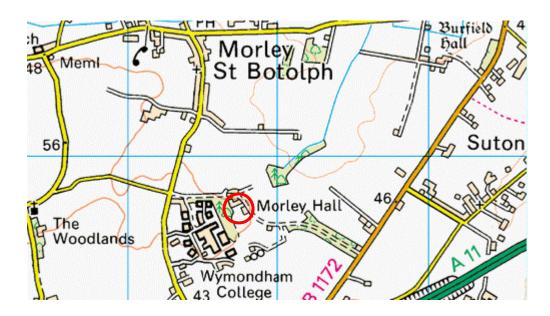

## Morley Hall, Wymondham, Norfolk

Location: United Kingdom

Grid ref: TM077986

Army Grid ref:

Lat: 52:32:46N (52.546) Lon: 1:03:45E (1.0625)

Please note that the Memorial Association cannot guarantee these are all the exact locations, though every effort has been made to do so and importantly public access to any or all of them may be restricted or impossible. Therefore, please respect the privacy of others