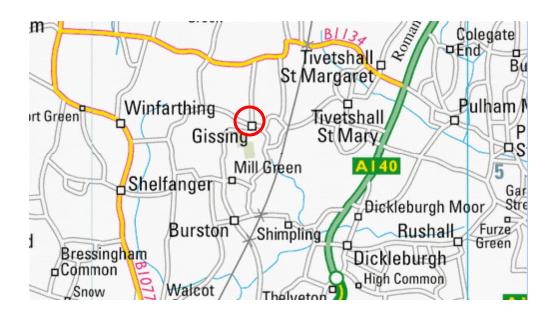

## Moss Manor, Gissing, Diss, Norfolk

Location: United Kingdom

Grid ref: TM141856

Army Grid ref:

Lat: 52:25:37N (52.427) Lon: 1: 08:54E (1.1484)

Please note that the Memorial Association cannot guarantee these are all the exact locations, though every effort has been made to do so and importantly public access to any or all of them may be restricted or impossible. Therefore, please respect the privacy of others