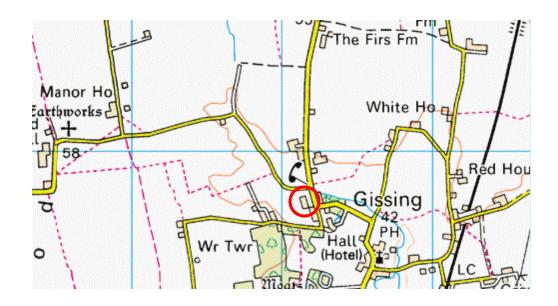

## Moss Manor, Gissing, Diss, Norfolk

Location: United Kingdom

Grid ref: TM141856

Army Grid ref:

Lat: 52:25:37N (52.427) Lon: 1: 08:54E (1.1484)

Please note that the Memorial Association cannot guarantee these are all the exact locations, though every effort has been made to do so and importantly public access to any or all of them may be restricted or impossible. Therefore, please respect the privacy of others