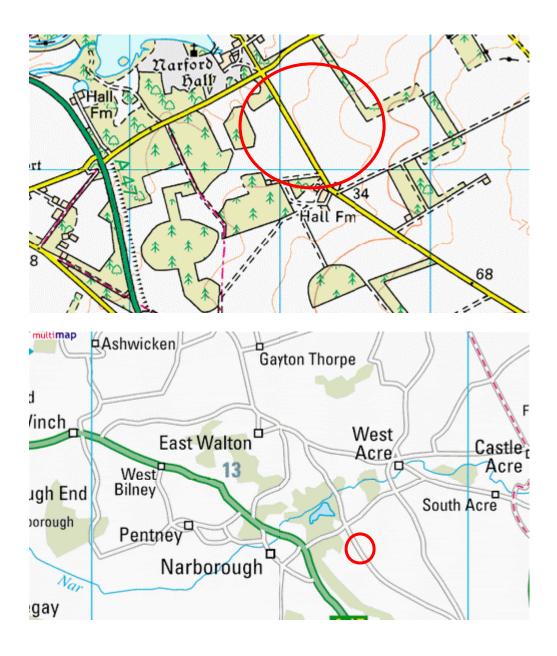

## Narford, Norfolk

Location: United Kingdom
Grid ref: TF771130 (approx)

Army Grid ref:

Lat: 52:41:10N (52.686) Lon: 0:37:12E (0.62)

Please note that the Memorial Association cannot guarantee these are all the exact locations, though every effort has been made to do so and importantly public access to any or all of them may be restricted or impossible. Therefore, please respect the privacy of others