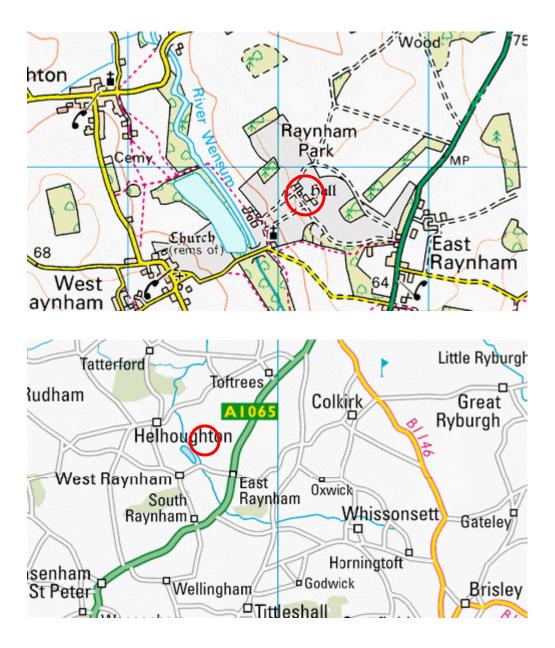

## Raynham Hall, Norfolk

| Location:      | United Kingdom     |
|----------------|--------------------|
| Grid ref:      | TF881258           |
| Army Grid ref: | 324442             |
| Lat:           | 52:47:49N (52.797) |
| Lon:           | 0:47:24E (0.79)    |