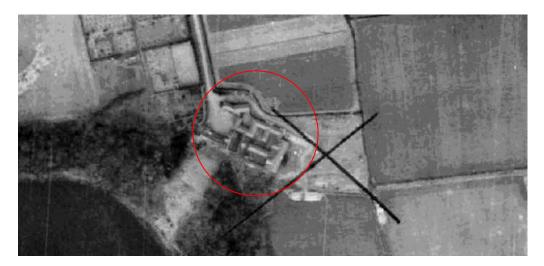

## Seamere Farm in 1946

The lake is to the lower left.

Please note that the Memorial Association cannot guarantee these are all the exact locations, though every effort has been made to do so and importantly public access to any or all of them may be restricted or impossible. Therefore, please respect the privacy of others