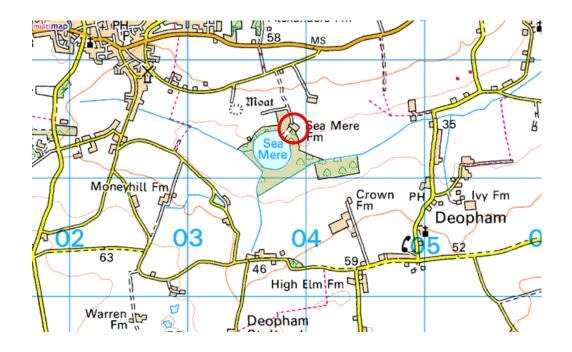

## Seamere Farm, Hingham, Norfolk

Location: United Kingdom

Grid ref: TG039014

Army Grid ref:

Lat: 52:34:21N (52.5724) Lon: 1:00:29E (1.008)

Please note that the Memorial Association cannot guarantee these are all the exact locations, though every effort has been made to do so and importantly public access to any or all of them may be restricted or impossible. Therefore, please respect the privacy of others