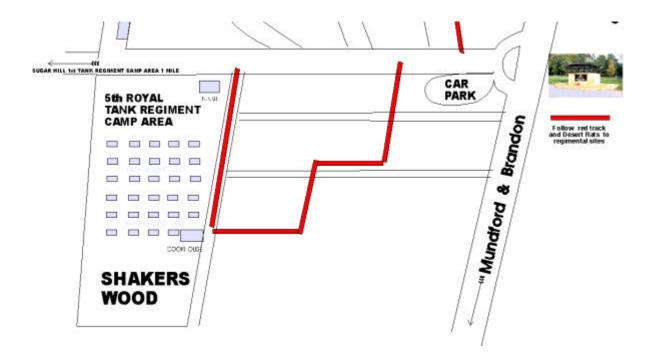

## Area of Shakers Wood Camp in 1944

Area of Shakers Wood Camp in 1946

Please note that the Memorial Association cannot guarantee these are all the exact locations, though every effort has been made to do so and importantly public access to any or all of them may be restricted or impossible. Therefore, please respect the privacy of others