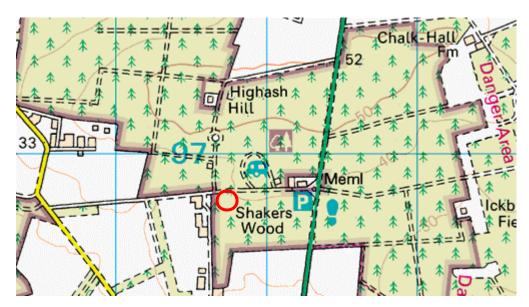

## Shakers Wood Camp, Norfolk

Location: United Kingdom

Grid ref: TL807966

Army Grid ref:

Lat: 52:32:16N (52.5377) Lon: 0:39:50E (0.664)

Please note that the Memorial Association cannot guarantee these are all the exact locations, though every effort has been made to do so and importantly public access to any or all of them may be restricted or impossible. Therefore, please respect the privacy of others