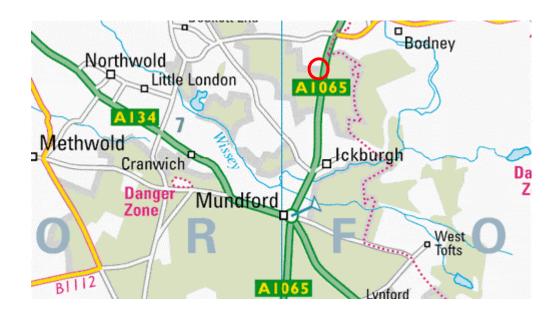

## Shakers Wood Camp, Norfolk

Location: United Kingdom

Grid ref: TL807966

Army Grid ref:

Lat: 52:32:16N (52.5377) Lon: 0:39:50E (0.664)

Please note that the Memorial Association cannot guarantee these are all the exact locations, though every effort has been made to do so and importantly public access to any or all of them may be restricted or impossible. Therefore, please respect the privacy of others