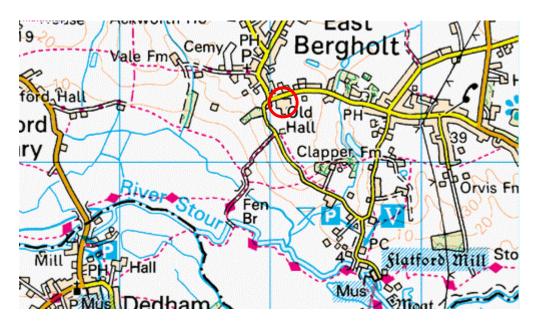

## St. Mary's Abbey (now Old Hall Convent) East Bergholt, Suffolk

Location: United Kingdom

Grid ref: TM071343

Army Grid ref:

Lat: 51:58:08N (51.969) Lon: 1:00:50E (1.0138)

Please note that the Memorial Association cannot guarantee these are all the exact locations, though every effort has been made to do so and importantly public access to any or all of them may be restricted or impossible. Therefore, please respect the privacy of others