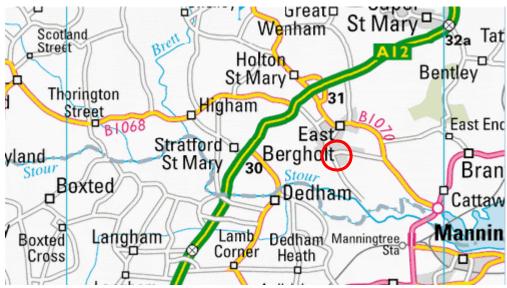

## St. Mary's Abbey (now Old Hall Convent) East Bergholt, Suffolk

Location: United Kingdom

Grid ref: TM071343

Army Grid ref:

Lat: 51:58:08N (51.969) Lon: 1:00:50E (1.0138)

Please note that the Memorial Association cannot guarantee these are all the exact locations, though every effort has been made to do so and importantly public access to any or all of them may be restricted or impossible. Therefore, please respect the privacy of others