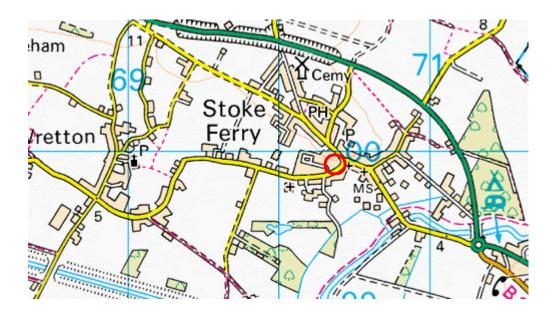

## Stoke Ferry, Norfolk

Location: United Kingdom

Grid ref: TL703999

Army Grid ref:

Lat: 52:34:13N (52.5703) Lon: 0:30:46E (0.5128)

Please note that the Memorial Association cannot guarantee these are all the exact locations, though every effort has been made to do so and importantly public access to any or all of them may be restricted or impossible. Therefore, please respect the privacy of others