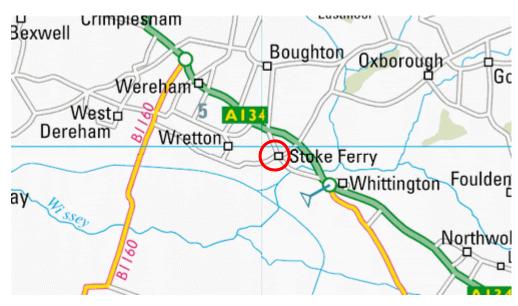

## Stoke Ferry, Norfolk

Location: United Kingdom

Grid ref: TL703999

Army Grid ref:

Lat: 52:34:13N (52.5703) Lon: 0:30:46E (0.5128)

Please note that the Memorial Association cannot guarantee these are all the exact locations, though every effort has been made to do so and importantly public access to any or all of them may be restricted or impossible. Therefore, please respect the privacy of others