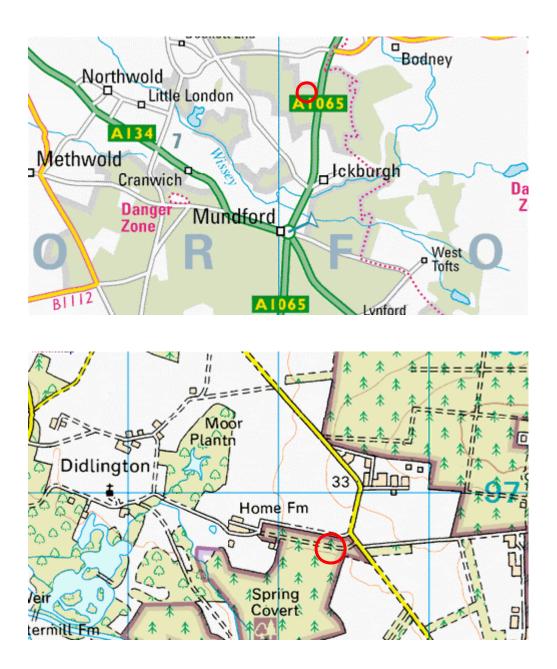

## Sugar Hill Camp, Norfolk

 Location:
 United Kingdom

 Grid ref:
 TL793966

 Army Grid ref:
 52:32:18N (52.5382)

 Lat:
 52:382:18N (52.5382)

 Lon:
 0:38:38E (0.6438)

Please note that the Memorial Association cannot guarantee these are all the exact locations, though every effort has been made to do so and importantly public access to any or all of them may be restricted or impossible. Therefore, please respect the privacy of others