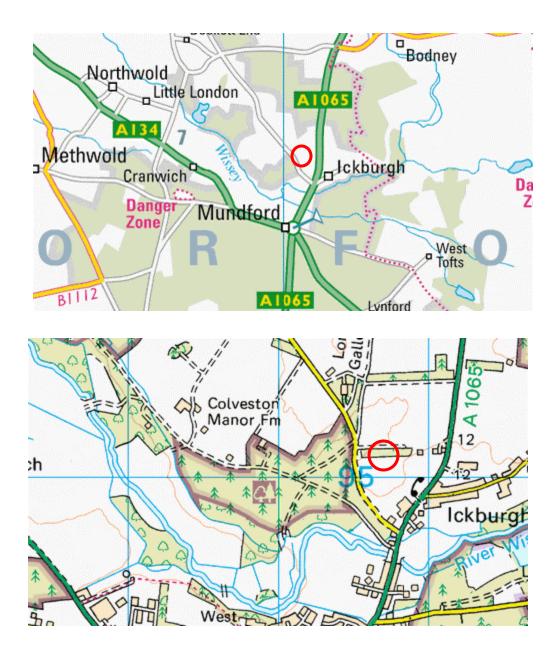

## Thompson Belt, Norfolk

| Location:      | United Kingdom       |
|----------------|----------------------|
| Grid ref:      | TL806951             |
| Army Grid ref: |                      |
| Lat:           | 52:31:28N (52.52431) |
| Lon:           | 0:39:43E (0.66201)   |