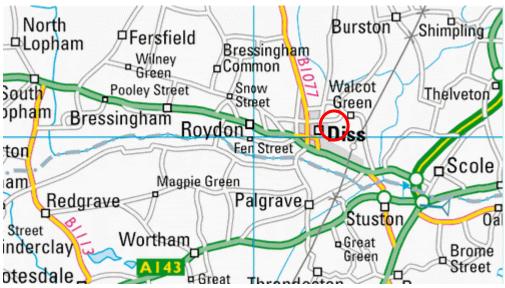

## Uplands House, Diss, Norfolk

Location: United Kingdom

Grid ref: TM121803

Army Grid ref:

Lat: 52:22:50N (52.3805) Lon: 1:06:59E (1.1163)

Please note that the Memorial Association cannot guarantee these are all the exact locations, though every effort has been made to do so and importantly public access to any or all of them may be restricted or impossible. Therefore, please respect the privacy of others