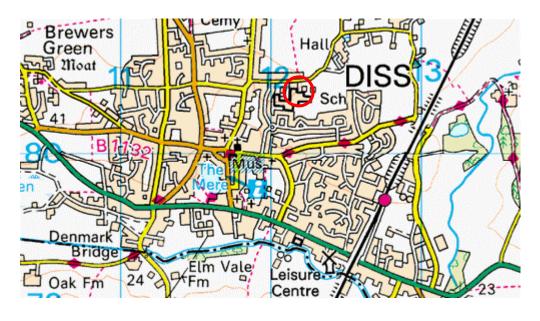

## Uplands House, Diss, Norfolk

Location: United Kingdom

Grid ref: TM121803

Army Grid ref:

Lat: 52:22:50N (52.3805) Lon: 1:06:59E (1.1163)

Please note that the Memorial Association cannot guarantee these are all the exact locations, though every effort has been made to do so and importantly public access to any or all of them may be restricted or impossible. Therefore, please respect the privacy of others