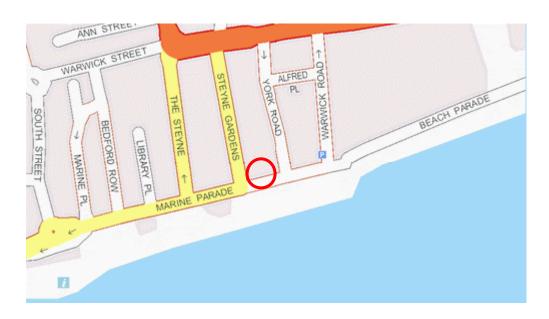

## Warnes Hotel, Worthing

Location: United Kingdom

Grid ref: TQ152024

Army Grid ref:

Lat: 50:48:38N (50.8105) Lon: 0:21:57W (-0.3659)

Please note that the Memorial Association cannot guarantee these are all the exact locations, though every effort has been made to do so and importantly public access to any or all of them may be restricted or impossible. Therefore, please respect the privacy of others