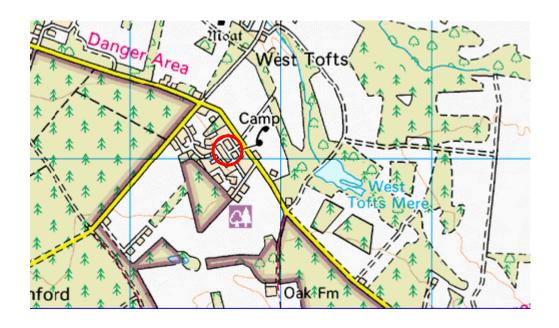

## West Tofts, Norfolk

Location: United Kingdom

Grid ref: TL836920

Army Grid ref:

Lat: 52:29:42N (52.495) Lon: 0:42:15E (0.7043)

Please note that the Memorial Association cannot guarantee these are all the exact locations, though every effort has been made to do so and importantly public access to any or all of them may be restricted or impossible. Therefore, please respect the privacy of others